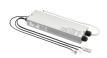

Emergency kit PANEL 80V EMERGENCY KIT 0047579

## **Product features**

6-80V emergency accessory pack for panels, includes 3 x 4Ah D Cell Ni-Cd, 5W power consumption, LED current limit 350mA, Battery current limit 1100mA, 24 hour charge period, Power factor 0.9, mains frequency 50Hz, charge current 200mA nominal. Do not use with surface mounting kits with panels.

## PRODUCT OVERVIEW

| Product name          | PANEL 80V EMERGENCY KIT                |
|-----------------------|----------------------------------------|
| Technology            | Accessory                              |
| Housing               | Steel                                  |
| Environment           | Interior                               |
| General application   | Education, Hospitality, Office, Retail |
| ETIM Class            | EC000471                               |
| E-number SE           | 7016423                                |
| Warranty              | 3 years                                |
| Electrical protection | Class I                                |
| Control gear type     | Electronic ballast                     |
| Product EAN number    | 5410288475790                          |
|                       |                                        |