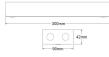

---------------------------------|
| Technology            | Accessory                              |
| Housing               | Steel                                  |
| Environment           | Interior                               |
| General application   | Education, Hospitality, Office, Retail |
| ETIM Class            | EC000471                               |
| E-number SE           | 7016423                                |
| Warranty              | 3 years                                |
| Electrical protection | Class I                                |
| Control gear type     | Electronic ballast                     |
| Product EAN number    | 5410288475790                          |
|                       |                                        |

## **TECHNICAL DRAWINGS**